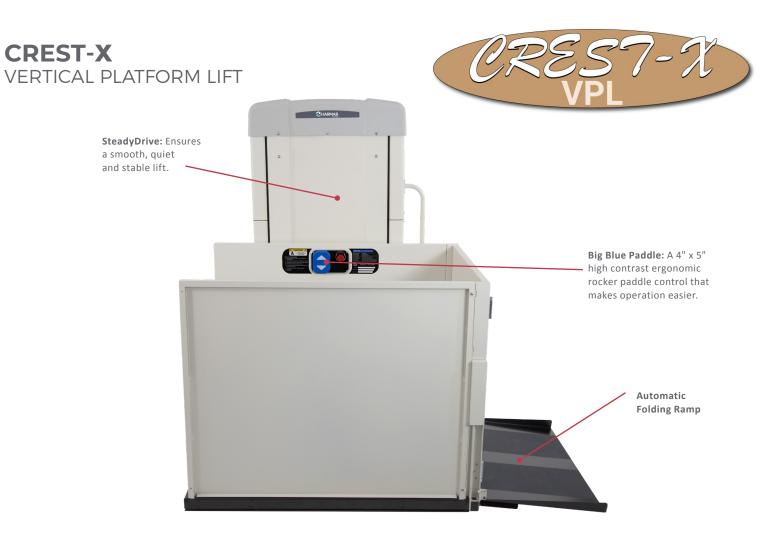

## CREST-X

| CAPACITY           | 750 lb                                                                                                                                                                                                                                                                                        | DRIVE    | 2/3 hp 90V fully sealed DC motor                                                                                                                                                 |
|--------------------|-----------------------------------------------------------------------------------------------------------------------------------------------------------------------------------------------------------------------------------------------------------------------------------------------|----------|----------------------------------------------------------------------------------------------------------------------------------------------------------------------------------|
| SPEED              | 9.5 to 15 FPM                                                                                                                                                                                                                                                                                 | WARRANTY | 2-year parts                                                                                                                                                                     |
| PLATFORM<br>SIZES  | <ul> <li>36" x 48" clear platform with 36" guard panel</li> <li>36" x 54" clear platform with 42" guard panel</li> <li>36" x 60" clear platform with 42" guard panel</li> <li>42" x 54" clear platform with 42" guard panel</li> <li>42" x 60" clear platform with 42" guard panel</li> </ul> | POWER    | <ul> <li>120V AC</li> <li>15 AMP circuit breaker</li> </ul>                                                                                                                      |
| CERTIFIED          | <ul> <li>ETL listed</li> <li>CSA B44.1/ASME A17.5-2019</li> <li>Safety standard ASME A18.1-2020</li> <li>Rated residential</li> </ul>                                                                                                                                                         | FEATURES | <ul> <li>4" x 5" constant pressure paddle control</li> <li>Seal-Kor powder coat with stainless steel<br/>hardware for outdoor use</li> </ul>                                     |
| SAFETY<br>FEATURES | <ul> <li>Safety pan beneath platform</li> <li>Emergency stop button in platform</li> <li>Overspeed brake</li> <li>Interlocks for gates</li> <li>Manual lowering tool</li> </ul>                                                                                                               | OPTIONS  | <ul> <li>36" or 42" platform gates with EMI interlock</li> <li>Key lock in platform</li> <li>36" or 42" landing gates with interlock</li> <li>Fixed or auto-fold ramp</li> </ul> |